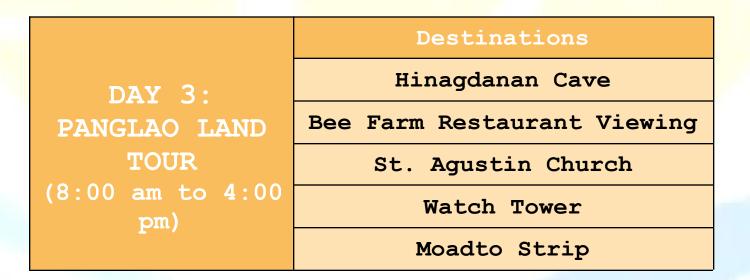

Embark on an unforgettable Panglao Land Tour and explore the natural and cultural wonders of Panglao Island. Priced at an affordable rate, this tour takes you on a captivating journey through the island's scenic landscapes. Visit the iconic Hinagdanan Cave with its stunning stalactite formations. Immerse yourself in the tranquility of the lush Bohol Bee Farm and savor their organic delights. Discover the historical significance of St. Augustine Church, a charming Spanish-era church. With our Panglao Land Tour, you'll experience the best of Panglao's attractions and create cherished memories along the way.